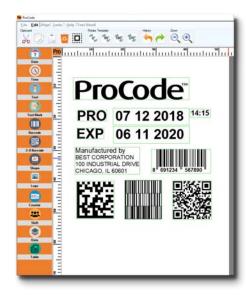

# CODING MADE

ProCode<sup>™</sup> Professional is our user-friendly, fullfeatured coding design software, included free with every FlexPackPRO<sup>®</sup> system. Use independently, or interface with databases and other label design programs.