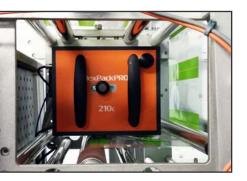

# FlexPackPRO THERMAL TRANSFER OVERPRINTERS

#### 130 (32mm), 210 (53mm), 420 (107mm) & 500 (128mm) SERIES

TTO models to meet all date code, barcode, text and graphics printing needs, on virtually any packaging machine or labeler.

\*Off-line systems for printing pre-formed bags and pouches too!

## **BETTER-BUILT PRINTERS**

- Aircraft Grade Aluminum & Stainless Steel Parts
- World-Class Festo<sup>®</sup> Pneumatics and High Resolution Kyocera<sup>®</sup> Printheads
- Rugged, Stainless Steel Color Touchscreen Controllers with 5,000-file Memory
- Advanced Ribbon Saver Features
- Low-Pressure Printhead Assembly for Longer Printhead Life